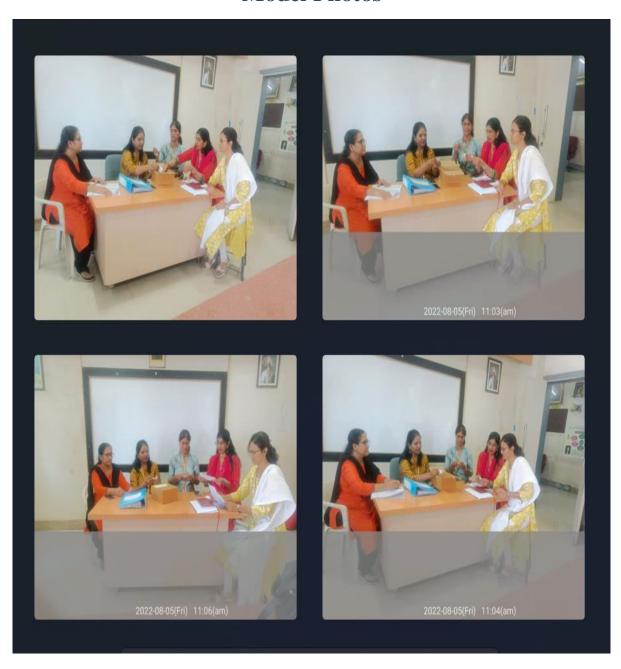

#### **Complaint Box at the Office**



#### **Complaint Box at the Common Place Near the Flag Pole**





#### Pune District Education Association's Annasaheb Magar Mahavidyalaya



Hadapsar, Pune- 411028
Affiliated to Savitribai Phule Pune University, Pune

Self Study Report: 2024 (4th Cycle)

# 4. A. Mechanism for the Timely Redressal of the Grievances

Criteria V 4 | P a g e

#### Mechanism for the Redressal of Students' Grievances



Criteria V 5 | P a g e

#### PDEA's Annasaheb Magar Mahavidyalaya, Hadapsar, Pune-28 SSR 2024 (4<sup>th</sup> Cycle)

# The Opening of Complaint Boxes Every Three Months Model Photos



Criteria V 6 | P a g e

#### PDEA's Annasaheb Magar Mahavidyalaya, Hadapsar, Pune-28 SSR 2024 (4<sup>th</sup> Cycle)

# Going Through the Offline Complaints Model Photos



Criteria V 7 | P a g e