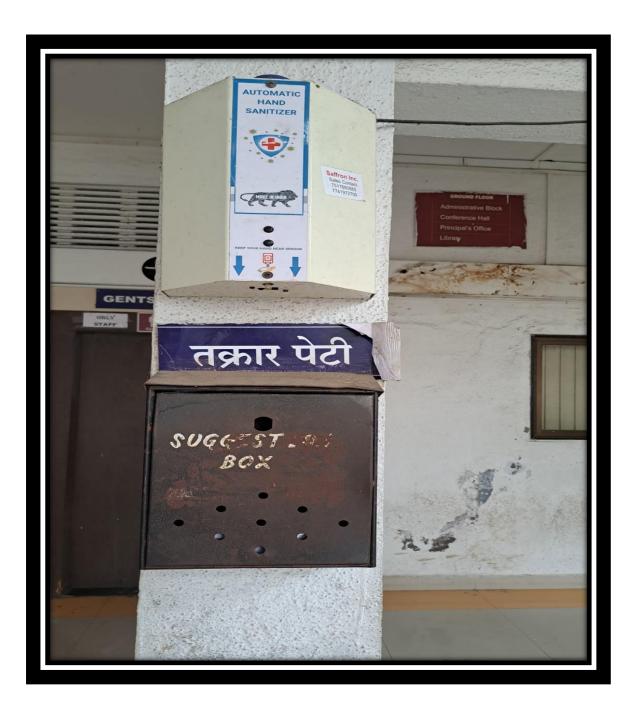

| Mrs. Ghule G. S.                                                                                                                                                                                                                                                                                                                                   |              | External Member (NGO) |  |  |  |

#### **Complaint Box at the Office**



#### **Complaint Box at the Common Place Near the Flag Pole**





#### Pune District Education Association's Annasaheb Magar Mahavidyalaya



Hadapsar, Pune- 411028
Affiliated to Savitribai Phule Pune University, Pune

Self Study Report: 2024 (4th Cycle)

# 4. A. Mechanism for the Timely Redressal of the Grievances

Criteria V 4 | P a g e

#### Mechanism for the Redressal of Students' Grievances



Criteria V 5 | P a g e

#### PDEA's Annasaheb Magar Mahavidyalaya, Hadapsar, Pune-28 SSR 2024 (4<sup>th</sup> Cycle)

# The Opening of Complaint Boxes Every Three Months Model Photos



Criteria V 6 | P a g e

#### PDEA's Annasaheb Magar Mahavidyalaya, Hadapsar, Pune-28 SSR 2024 (4<sup>th</sup> Cycle)

# Going Through the Offline Complaints Model Photos



Criteria V 7 | P a g e