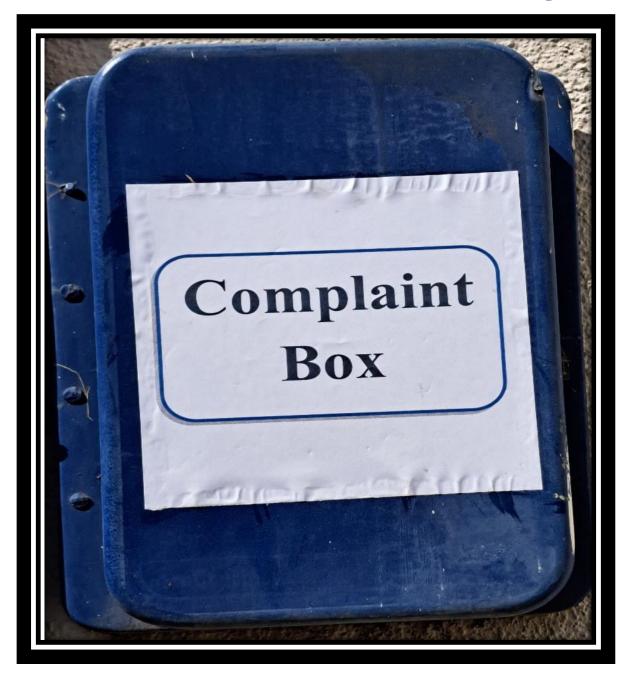

| Mrs. Ghule G. S.                                                                                                                                                                                                                                                                                                                                   |              | External Member (NGO) |  |  |  |

#### **Complaint Box at the Office**



#### **Complaint Box at the Common Place Near the Flag Pole**





#### Pune District Education Association's Annasaheb Magar Mahavidyalaya



Hadapsar, Pune- 411028
Affiliated to Savitribai Phule Pune University, Pune

Self Study Report: 2024 (4th Cycle)

# 4. A. Mechanism for the Timely Redressal of the Grievances

Criteria V 4 | P a g e

#### Mechanism for the Redressal of Students' Grievances



Criteria V 5 | P a g e

#### PDEA's Annasaheb Magar Mahavidyalaya, Hadapsar, Pune-28 SSR 2024 (4<sup>th</sup> Cycle)

# The Opening of Complaint Boxes Every Three Months Model Photos



Criteria V 6 | P a g e

#### PDEA's Annasaheb Magar Mahavidyalaya, Hadapsar, Pune-28 SSR 2024 (4<sup>th</sup> Cycle)

# Going Through the Offline Complaints Model Photos



Criteria V 7 | P a g e